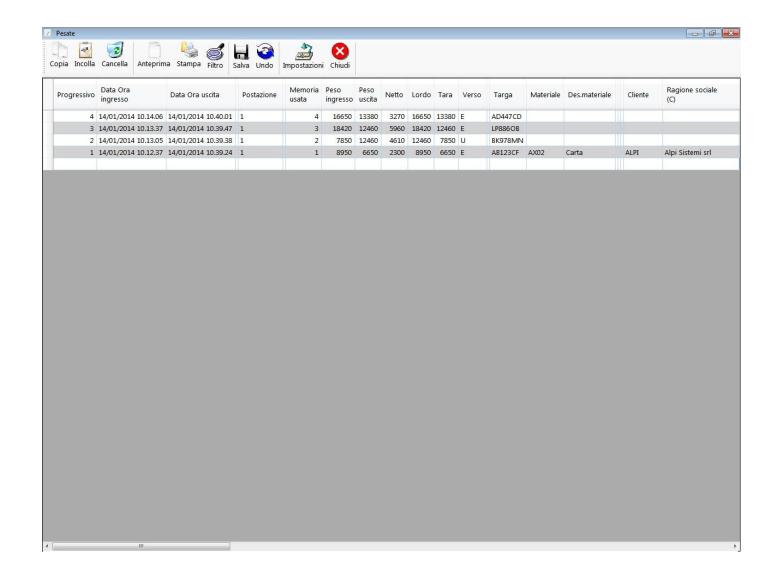

Standard PC software for reception/recording (registration/archiving) after tag printing or data sending through weighing terminal.

- Worked out in .net Framewok technology adaptable and flexible to fit in with the most common applications of Windows.
- Working on any Microsoft Windows platforms.
- Configurable to be exploited on the main model of weighing machines, it combines with the customer's information (operation) system and with all Microsoft Office applications.

## **Main features:**

- Registration of weighing data after tag printing or sending string transmission through weighing terminal.
- Packing list printing for dates, items, customers on local or network printer.
- Packing list export in pdf, word doc, excel format.
- Possibility of managing multi location and to operate in a network on a single database.
- Possibility of using different database: Access, Sql server, Oracle, etc.